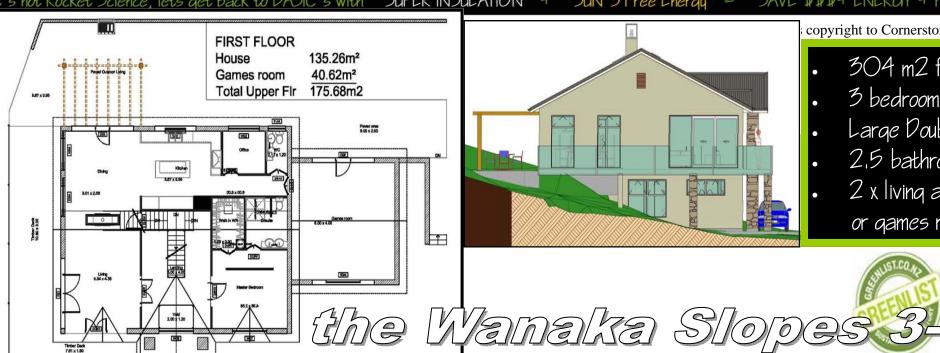

copyright to Cornerstone Eco Homes Ltd ©

- 304 m2 family home.
- 3 bedrooms
- Large Double Garage
- 2.5 bathrooms
- 2 x living areas or games room

**GROUND FLOOR** House 87.10m<sup>2</sup> Garage 41.25m<sup>2</sup>