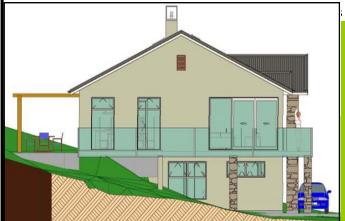

copyright to Cornerstone Eco Homes Ltd ©

- 304 m2 family home.
- 3 bedrooms
- Large Double Garage
- 2.5 bathrooms
- 2 x living areas or games room

**GROUND FLOOR** House 87.10m<sup>2</sup> Garage 41.25m<sup>2</sup>