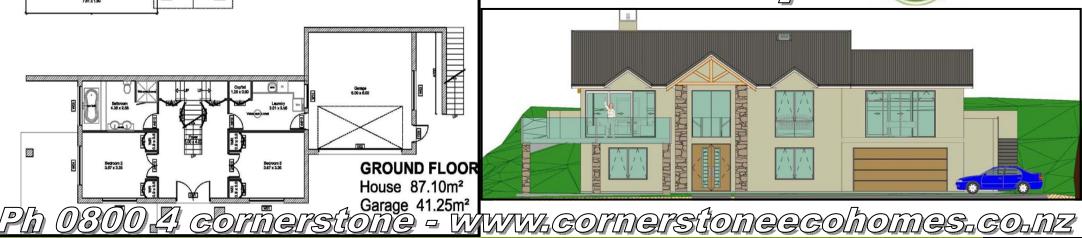

copyright to Cornerstone Eco Homes Ltd ©

- 304 m2 family home.
- 3 bedrooms
- Large Double Garage
- 2.5 bathrooms
- 2 x living areas or games room

**GROUND FLOOR** House 87.10m<sup>2</sup> Garage 41.25m<sup>2</sup>